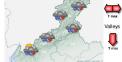

#### Tuesday 21 night/morning

BL - Belluno and Eastern Prealps. Broken or overcast. Precipitations: Rainfalls also like showers/thunderstorms - Chance of: 100% DE - North-eastern Dolomites. Broken or overcast. Precipitations: Rainfalls also like showers/thunderstorms - Chance of: 100%. Snow limit: Above

2900/3000 m DO - South-western Dolomites. Broken or overcast. Precipitations: Rainfalls also like showers/thunderstorms - Chance of: 100%. Snow limit: Above

- 2900/3000 m PC - Central Prealps. Broken or overcast. Precipitations: Rainfalls also like showers/thunderstorms - Chance of: 100%
- PO Western Prealps. Broken or overcast. Precipitations: Rainfalls also like showers/thunderstorms Chance of: 100%