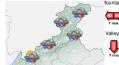

#### Tuesday 21 night/morning

BL - Belluno and Eastern Prealps. Broken or overcast. Precipitations: Rainfalls also like showers/thunderstorms - Chance of: 100% DE - North-eastern Dolomites. Broken or overcast. Precipitations: Rainfalls also like showers/thunderstorms - Chance of: 100%. Snow limit: Above

2900/3000 m DO - South-western Dolomites. Broken or overcast. Precipitations: Rainfalls also like showers/thunderstorms - Chance of: 100%. Snow limit: Above

- 2900/3000 m PC - Central Prealps. Broken or overcast. Precipitations: Rainfalls also like showers/thunderstorms - Chance of: 100%
- PO Western Prealps. Broken or overcast. Precipitations: Rainfalls also like showers/thunderstorms Chance of: 100%