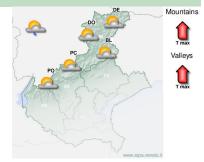

### Weather today conditions

### Sunday 19 afternoon/evening

BL - Belluno and Eastern Prealps. Cloudy/broken due to cumulus clouds. Precipitations: Light scattered rainfalls -

- Chance of: 30% DE - North-eastern Dolomites. Cloudy/broken due to cumulus clouds. Precipitations: Light scattered rainfalls - Chance of: 30%. Snow limit: Above 3000 m circa
- DO South-western Dolomites. Cloudy/broken due to cumulus clouds. Precipitations: Light scattered rainfalls Chance

of: 30%. Snow limit: Above 3000 m circa

- PC Central Prealps. Cloudy/broken due to cumulus clouds. Precipitations: Light scattered rainfalls Chance of: 30%
- PO Western Prealps. Cloudy/broken due to cumulus clouds. Precipitations: Light scattered rainfalls Chance of: 30%