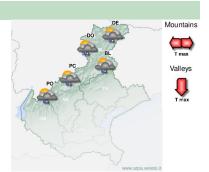

## Friday 26 afternoon/evening

BL - Belluno and Eastern Prealps. Cloudy or broken. Precipitations: Light local - Chance of: 70%. Snow limit: Above

DE - North-eastern Dolomites. Cloudy or broken. Precipitations: Light local - Chance of: 60%. Snow limit: Above 1400-1500 m

DO - South-western Dolomites. Cloudy or broken. Precipitations: Light local - Chance of: 60%. Snow limit: Above 1400-1500 m

PC - Central Prealps. Cloudy or broken. Precipitations: Light local - Chance of: 70%. Snow limit: Above 1400-1500 m

PO - Western Prealps. Cloudy or broken. Precipitations: Light local - Chance of: 70%. Snow limit: Above 1400-1500 m