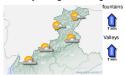

## Saturday 27 night/morning

BL - Belluno and Eastern Prealps. Partly cloudy due to low clouds . Precipitations: None - Chance of: 0%. Snow limit: Above

DE - North-eastern Dolomites. Clear or scattered. Precipitations: None - Chance of: 0%

DO - South-western Dolomites. Clear or scattered. Precipitations: None - Chance of: 0% PC - Central Prealps. Partly cloudy due to low clouds . Precipitations: None - Chance of: 0%. Snow limit: Above

PO - Western Prealps. Partly cloudy due to low clouds . Precipitations: None - Chance of: 0%. Snow limit: Above