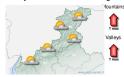

### Sunday 28 afternoon/evening

- BL Belluno and Eastern Prealps. Partly cloudy. Precipitations: None Chance of: 0%
- DE North-eastern Dolomites. Partly cloudy. Precipitations: None Chance of: 0%
- DO South-western Dolomites. Partly cloudy. Precipitations: None Chance of: 0%
- PC Central Prealps. Partly cloudy. Precipitations: None Chance of: 0% PO - Western Prealps. Partly cloudy. Precipitations: None - Chance of: 0%