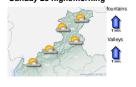

## Sunday 28 night/morning

 $\mbox{\bf DE}$  -  $\mbox{\bf North-eastern Dolomites.}$  Partly cloudy. Precipitations: None - Chance of: 0%

DO - South-western Dolomites. Partly cloudy. Precipitations: None - Chance of: 0%

PC - Central Prealps. Partly cloudy. Precipitations: None - Chance of: 0%

PO - Western Prealps. Partly cloudy. Precipitations: None - Chance of: 0%